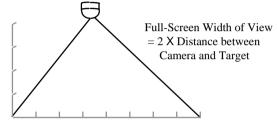

# I. General

The ED120 & ED200 Series Camera are compact, full functioned CCD Camera. Their stylish appearance can be applied as per installer's ideal locations. These dome camera can be mounted either on the ceiling or on the wall easily. ED120 used high sensitive 1/3" B/W interline transfer CCD sensor and ED200 used high sensitive 1/3" color interline transfer CCD sensor. Both sensors are featured with Auto Electronic Shutter, Automatic Gain Control, and ED200 includes Auto White Balance function.